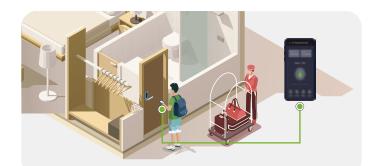

Contactless Verification Unlock via the smartphone HTML5 (H5)

Free Egress Door locks must always automatically open to the outside in case of emergency