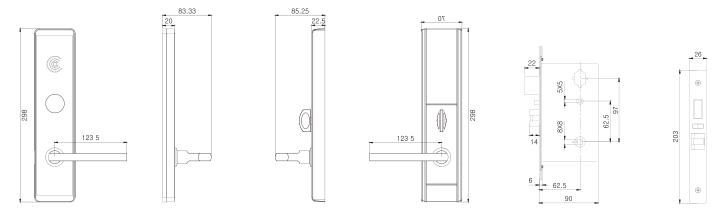

45mm                      |
|---------------|------------------------------------------|-----------------------|-----------------------------------|
| Mortise       | American Standard Mortise with 5 Latches | Dimensions (W*L*D)    | 298 * 70 * 20 (mm)                |
| Card Reader   | D147-H                                   | Operating Temperature | -20°C to 55°C                     |
| Communication | ZigBee                                   | Operating Humidity    | 5% to 95% RH                      |
| Power Supply  | $4 \times AA$ Alkaline Battery           | Certification(s)      | CE-RED                            |
| Battery Life  | 1 Year                                   | Card Type             | ISO 14443 (RFID) Type-A S50 / S70 |

## Configuration



## **Dimensions (mm)**



V1.0 2021.02.23