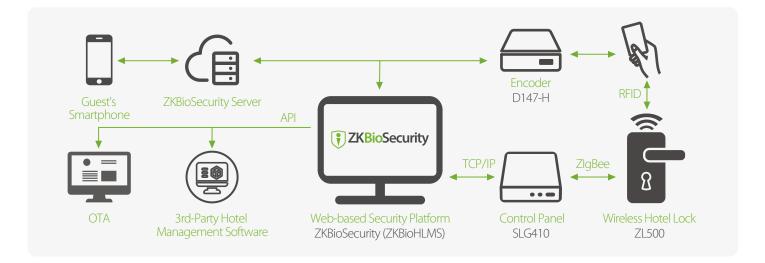

Thickness        | 35mm to 45mm                      |
|---------------|------------------------------------------|-----------------------|-----------------------------------|
| Mortise       | American Standard Mortise with 5 Latches | Dimensions (W*L*D)    | 298 * 70 * 20 (mm)                |
| Card Reader   | D147-H                                   | Operating Temperature | -20°C to 55°C                     |
| Communication | ZigBee                                   | Operating Humidity    | 5% to 95% RH                      |
| Power Supply  | $4 \times AA$ Alkaline Battery           | Certification(s)      | CE-RED                            |
| Battery Life  | 1 Year                                   | Card Type             | ISO 14443 (RFID) Type-A S50 / S70 |

## Configuration



## **Dimensions (mm)**



V1.0 2021.02.23